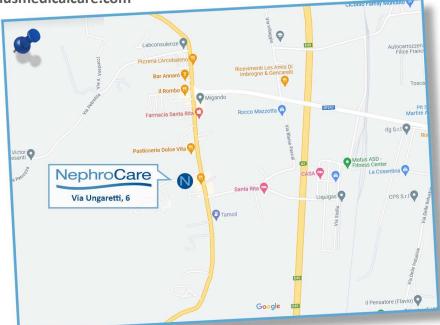

# Euro 2000 S.r.l.

Via G. Ungaretti, 6 – 87046 Montalto Uffugo (CS)

**TEL.:** 0984/92.97.33 **FAX:** 0984/92.70.22 www.nephrocare.it

E-mail: MontaltoUffugo.clinics-It@freseniusmedicalcare.com