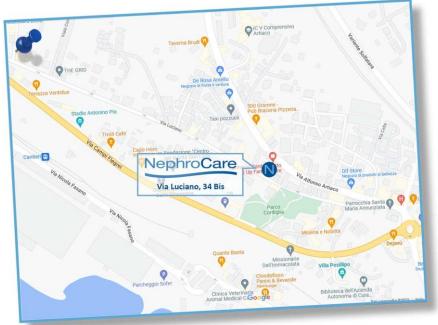

# NephroCare S.p.A.

Via Luciano, 34 Bis – 80078 Pozzuoli (NA) TEL.: 081/526.76.12 - 081/526.31.45 - 081/524.10.05 FAX: 081/526.68.96

www.nephrocare.it E-mail: Nedial.clinics-it@freseniusmedicalcare.com