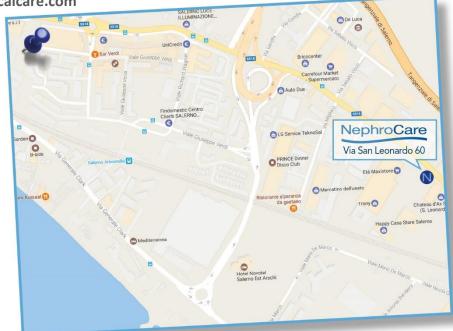

# NephroCare S.p.A.

Via San Leonardo, 60 - 84131 Salerno (SA)

TEL.: 089/79.86.30 - 089/27.11.22 FAX: 089/79.86.30 - 089/27.11.53

www.nephrocare.it

E-mail: Salerno.clinics-it@freseniusmedicalcare.com